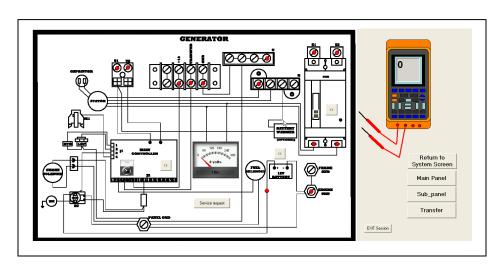

#### **Natural Gas Generator Screen**

- 20 KW Generator
- Operable Breaker
- Run/Stop Switch
- 13 Test Points
- 9 Wiring Nodes
- Controller
- Battery

### **Key Features**

- One click instructor wiring check
- Software models actual wiring
- Breakers trip on overcurrent
- Voltage measurement with multi-meter
- Software remembers wiring configuration