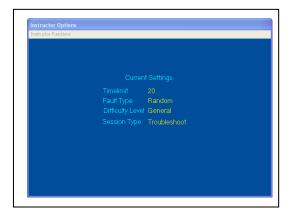

#### **Instructor's Options**

- Select session type
- Select faults
- Set session time
- Print reports
- One click wiring check