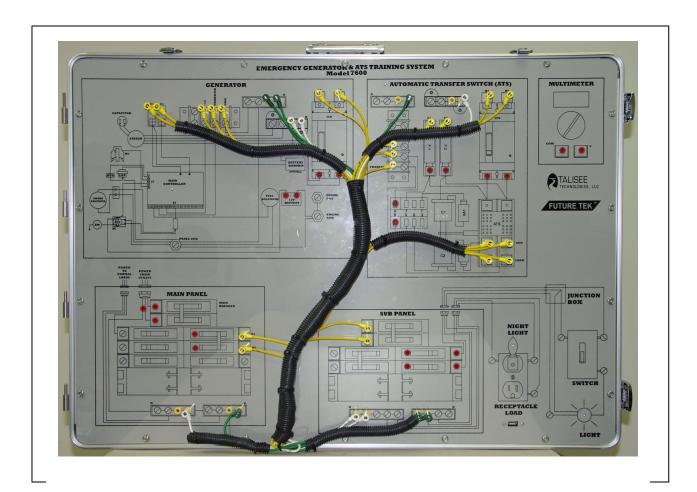

# Emergency Generator/ATS Training System

## **Components**

- Main Power Panel
- Automatic Transfer Switch
- Emergency Sub-Panel
- LNG Generator

#### **Installation and Testing**

- Student wires the components
- Install / test modes
- Student performs startup and test