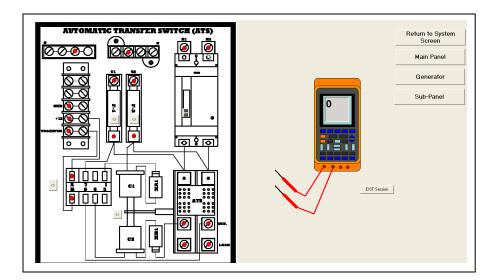

#### **Automatic Transfer Switch Screen**

- 100 Amp Transfer Switch
- Operable Breaker
- Control Relay
- 17 Test Points
- 13 Wiring Nodes
- 2 Replaceable Fuses

### **Key Features**

- One click instructor wiring check
- Software models actual wiring
- Breakers trip on overcurrent
- Voltage measurement with multi-meter
- Software remembers wiring configuration