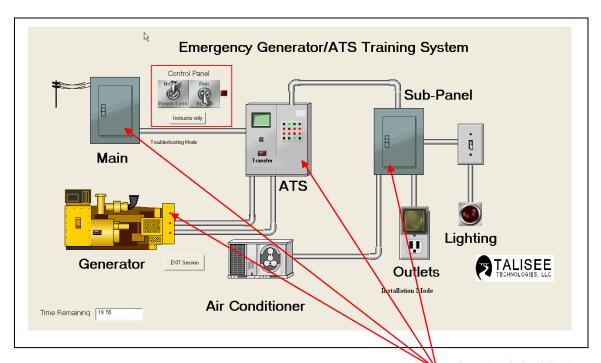

# Emergency Generator/ATS Training System



# **Objectives**

- Installation of Generator Sub-panel, and Automatic Transfer Switch
- **Testing** the Installation
- Troubleshooting with Random or Instructor Entered Faults

## **Components**

- Main Power Panel
- Automatic Transfer Switch
- Emergency Sub-Panel
- LNG Generator



## **System Overview Screen**



Take a look inside the panels

## 200 Amp Main Panel Screen



- 2 Operable Breakers
- 8 Test Points
- 4 Wiring Nodes

## 100 Amp Sub-Panel Screen



- 2 Operable Breakers
- 8 Test Points
- 4 Wiring Nodes

#### **Natural Gas Generator Screen**



- 20 KW Generator
- Operable Breaker
- Run/Stop Switch
- 13 Test Points
- 9 Wiring Nodes
- Controller
- Battery

#### **Automatic Transfer Switch Screen**



- 100 Amp Transfer Switch
- Operable Breaker
- Control Relay
- 17 Test Points
- 13 Wiring Nodes
- 2 Replaceable Fuses

### **Key Features**

- One click instructor wiring check
- Software models actual wiring
- Breakers trip on overcurrent
- Voltage measurement with multi-meter
- Software remembers wiring configuration

## **Troubleshooting**

- Instructor can select faults and build fault