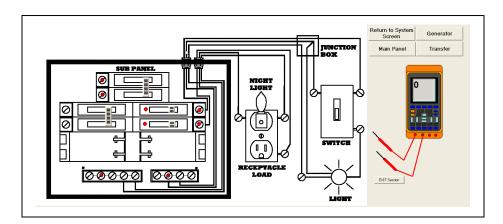

## 100 Amp Sub-Panel Screen

- 2 Operable Breakers
- 8 Test Points
- 4 Wiring Nodes