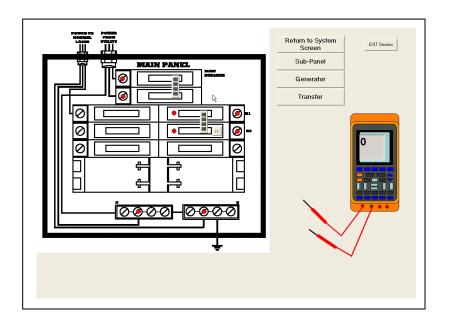

## 200 Amp Main Panel Screen

- 2 Operable Breakers
- 8 Test Points
- 4 Wiring Nodes