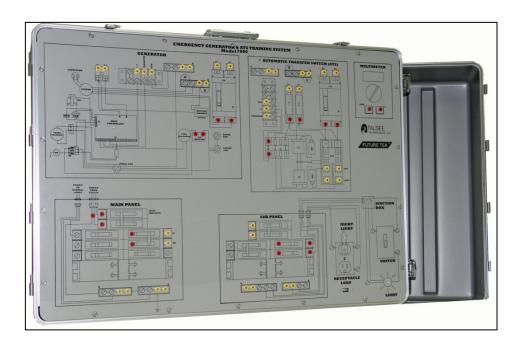

# Emergency Generator/ATS Training System

## **Components**

- Main Power Panel
- Automatic Transfer Switch
- Emergency Sub-Panel
- LNG Generator