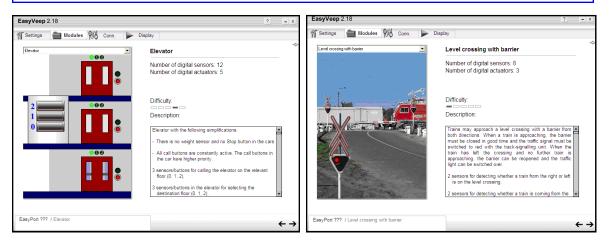

### **Allen-Bradley Training Systems**

Future Tek, Inc's SIM series, also, includes Festo EasyVeep<sup> $\mathbb{R}$ </sup> Simulation Software connection. The Festo EasyVeep<sup> $\mathbb{R}$ </sup> Software provides interactive PLC control of real-world processes through simulation. Below are a few examples of the simulated processes .

# **Festo EasyVeep<sup>®</sup> Simulation Software Processes**