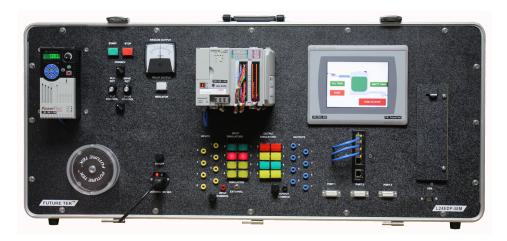

## **Allen-Bradley Training Systems**

Future Tek, Inc's SIM PLC Training Systems provide hands on programming and troubleshooting training utilizing our step-bystep lab manuals. Our new SIM offerings include connecting ports allowing development of Ladder Logic programs controlling Festo MecLab<sup>®</sup> Training Systems.

Future Tek Model L24-EDP-SIM