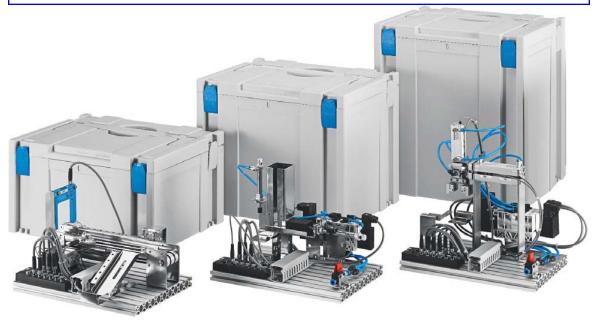

#### **Compatible with Festo MecLab<sup>®</sup> Training Systems**

**Conveyor Station** 

**Stack Magazine Station** 

**Handling Station** 