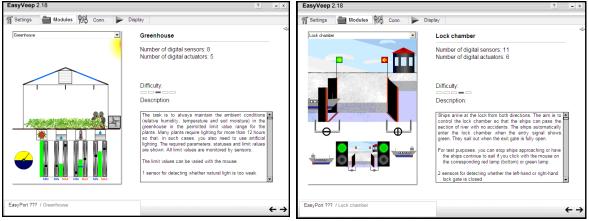

### **Allen-Bradley Training Systems**

Future Tek, Inc's SIM series, also, includes Festo EasyVeep<sup> $\mathbb{R}$ </sup> Simulation Software connection. The Festo EasyVeep<sup> $\mathbb{R}$ </sup> Software provides interactive PLC control of real-world processes through simulation. Below are a few examples of the simulated processes .

# **Festo EasyVeep<sup>®</sup> Simulation Software Processes**